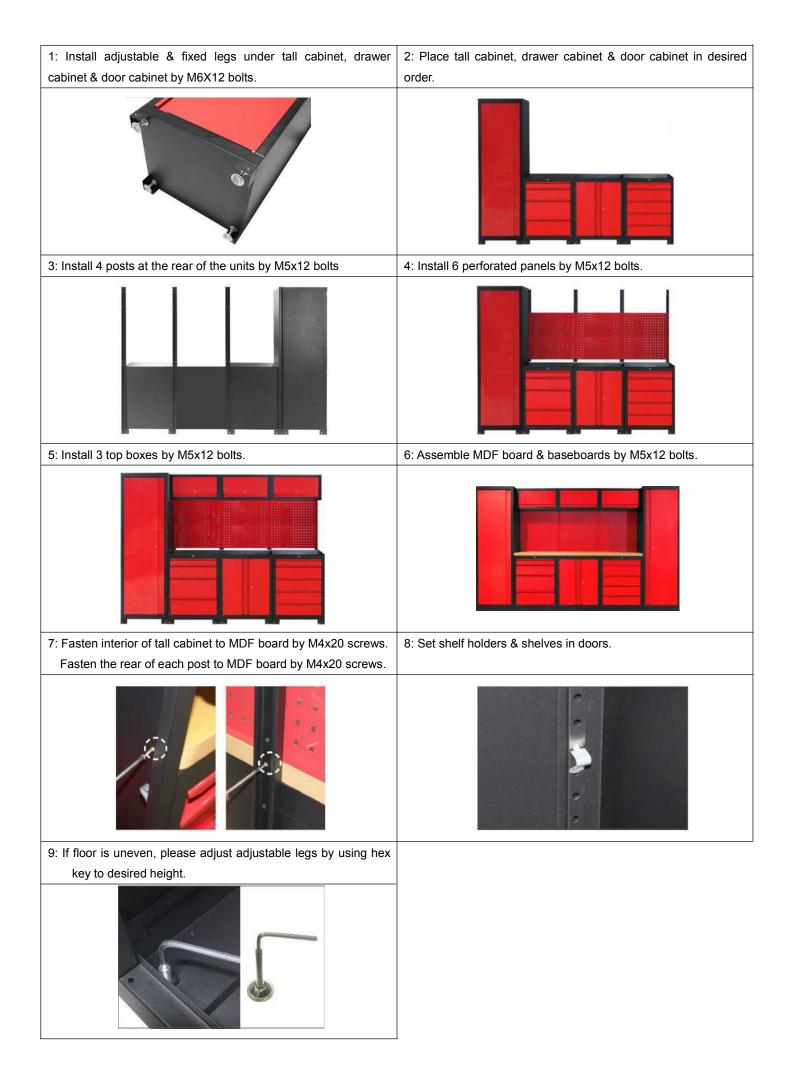

| Image     | Q'ty | Description                                            | Image | Q'ty | Description        |
|-----------|------|--------------------------------------------------------|-------|------|--------------------|
|           | 2    | Tall cabinet                                           |       | 1    | 5 drawer cabinet   |
|           | 1    | 4 drawer cabinet                                       |       | 1    | 2 door cabinet     |
|           | 3    | Top box                                                |       | 6    | Perforated panel   |
| $\langle$ | 1    | Hex key                                                |       | 8    | Tall cabinet shelf |
|           | 1    | Door cabinet shelf                                     | •     | 2    | 500mm baseboard    |
| •         | 2    | 600mm baseboard                                        | •     | 3    | 680mm baseboard    |
|           | 4    | 1890mm posts                                           |       | 1    | MDF board          |
|           | 20   | Adjustable legs                                        |       | 20   | Fixed legs         |
| h         | 36   | Shelf holder                                           | ()    | 75   | M5x12 bolts        |
|           |      |                                                        |       | 6    | M4x20 screws       |
|           | 1    | plug contact                                           |       | 3    | Lamp tube          |
|           | 5*3  | 6*100MM Hook A-3<br>6*75MM Hook A-2<br>6*50MM Hook A-1 | 17 A  | 5    | 23*55mm Hook C-1   |
|           | 5*3  | 6*100MM Hook B-3<br>6*75MM Hook B-2<br>6*50MM Hook B-1 |       | 2    | 390mm Hook F-1     |
|           | 2    | Hook E-1                                               |       |      |                    |