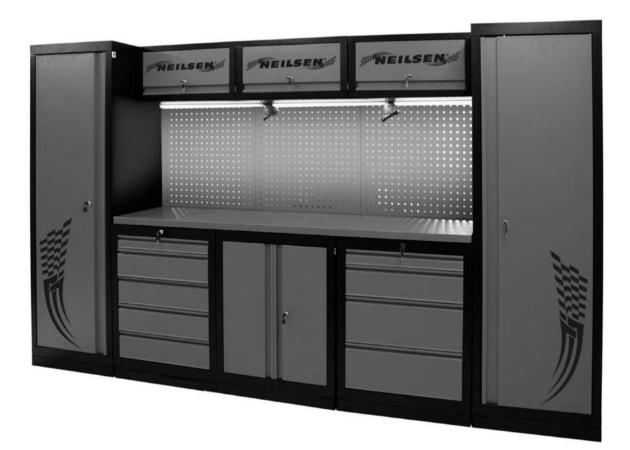

## **MEGA TOOL CABINET**

## CT4345 CT4905

**ORIGINAL INSTRUCTIONS** 

- 1. Two people are required to finish the assembly.
- 2. Throughly read all instructions before starting assembly.
- 3. Read, understand and heed all warnings and safety instructions.
- 4. Plan to assemble the cabinet in the area where it will be used. Once fully assembled, the cabinet is difficult to move.
- 5.Wear proper eye protection and other applicable safety equipments while assembling.